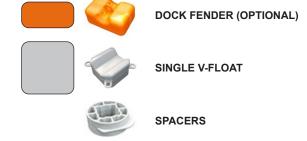

# FLOATING BOAT DOCK

**Single V-Floating Dock 1.5m** 

www.floatmyboat.co.uk

Measuring 1.5m in width by the length required, you can step into a world of aquatic luxury with our state-of-the-art **Single Floating Boat Dock**. Designed to enhance your waterfront experience This innovative and versatile docking system is the epitome of convenience, durability, and functionality. Whether you're a boat enthusiast, a fishing aficionado, or simply enjoy spending time by the water, this premium floating dock is your gateway to endless aquatic adventures.