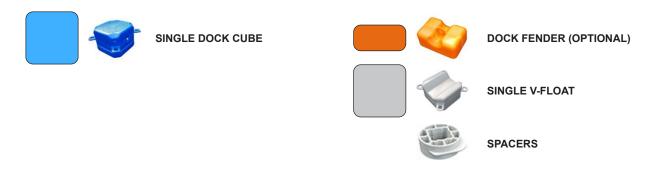

# FLOATING BOAT DOCK

**Single V-Floating Dock 1.5m** 

www.floatmyboat.co.uk

Measuring 1.5m in width by the length required, you can step into a world of aquatic luxury with our state-of-the-art **Single Floating Boat Dock**. Designed to enhance your waterfront experience This innovative and versatile docking system is the epitome of convenience, durability, and functionality. Whether you're a boat enthusiast, a fishing aficionado, or simply enjoy spending time by the water, this premium floating dock is your gateway to endless aquatic adventures.