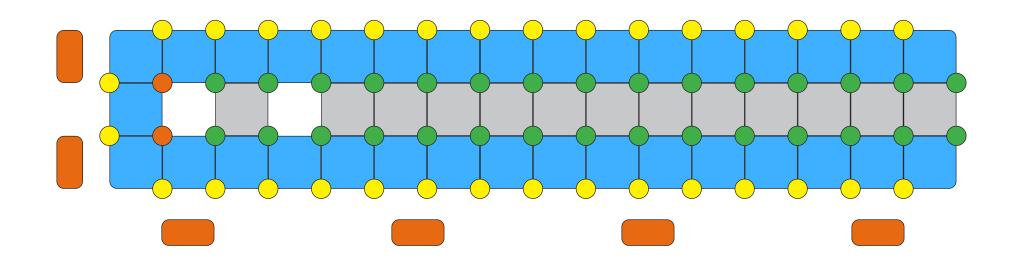

# FLOATING BOAT DOCK

**Single V-Floating Dock 1.5m** 

www.floatmyboat.co.uk

Measuring 1.5m in width by the length required, you can step into a world of aquatic luxury with our state-of-the-art **Single Floating Boat Dock**. Designed to enhance your waterfront experience This innovative and versatile docking system is the epitome of convenience, durability, and functionality. Whether you're a boat enthusiast, a fishing aficionado, or simply enjoy spending time by the water, this premium floating dock is your gateway to endless aquatic adventures.

## **FLOATING BOAT DOCK 1.5m x 3.5m**

## **FLOATING BOAT DOCK 1.5m x 4m**

## **FLOATING BOAT DOCK 1.5m x 4.5m**

## **FLOATING BOAT DOCK 1.5m x 5m**

## **FLOATING BOAT DOCK 1.5m x 5.5m**

## **FLOATING BOAT DOCK 1.5m x 6m**

## **FLOATING BOAT DOCK 1.5m x 6.5m**

## **FLOATING BOAT DOCK 1.5m x 7m**

## **FLOATING BOAT DOCK 1.5m x 7.5m**

## **FLOATING BOAT DOCK 1.5m x 8m**