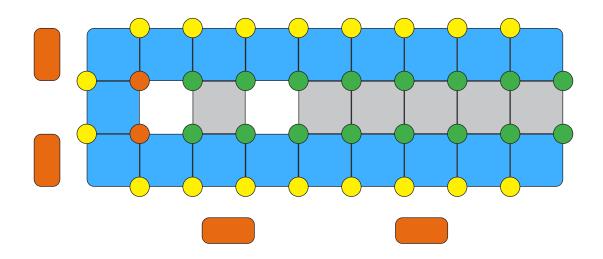

# FLOATING BOAT DOCK

**Single V-Floating Dock 1.5m** 

www.floatmyboat.co.uk

Measuring 1.5m in width by the length required, you can step into a world of aquatic luxury with our state-of-the-art **Single Floating Boat Dock**. Designed to enhance your waterfront experience This innovative and versatile docking system is the epitome of convenience, durability, and functionality. Whether you're a boat enthusiast, a fishing aficionado, or simply enjoy spending time by the water, this premium floating dock is your gateway to endless aquatic adventures.