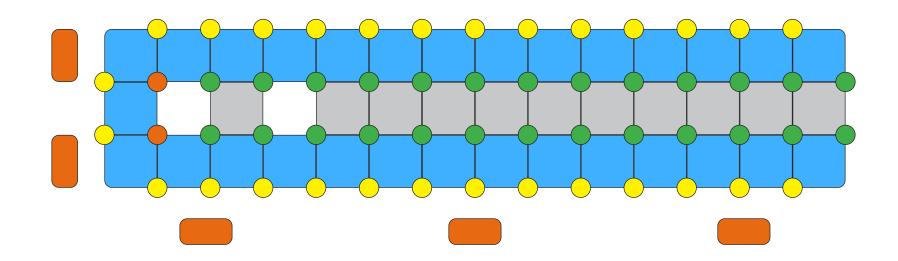

length required, you can step into a world of aquatic luxury with our state-of-the-art **Single Floating Boat Dock**. Designed to enhance your waterfront experience This innovative and versatile docking system is the epitome of convenience, durability, and functionality. Whether you're a boat enthusiast, a fishing aficionado, or simply enjoy spending time by the water, this premium floating dock is your gateway to endless aquatic adventures.

## **FLOATING BOAT DOCK 1.5m x 3.5m**







## **FLOATING BOAT DOCK 1.5m x 4m**









## **FLOATING BOAT DOCK 1.5m x 4.5m**









## **FLOATING BOAT DOCK 1.5m x 5m**







## **FLOATING BOAT DOCK 1.5m x 5.5m**







## **FLOATING BOAT DOCK 1.5m x 6m**









## **FLOATING BOAT DOCK 1.5m x 6.5m**







## **FLOATING BOAT DOCK 1.5m x 7m**







## **FLOATING BOAT DOCK 1.5m x 7.5m**





## **FLOATING BOAT DOCK 1.5m x 8m**