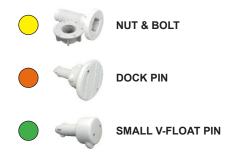

# FLOATING BOAT DOCK

**Single V-Floating Dock 1.5m** 

www.floatmyboat.co.uk

Measuring 1.5m in width by the length required, you can step into a world of aquatic luxury with our state-of-the-art **Single Floating Boat Dock**. Designed to enhance your waterfront experience This innovative and versatile docking system is the epitome of convenience, durability, and functionality. Whether you're a boat enthusiast, a fishing aficionado, or simply enjoy spending time by the water, this premium floating dock is your gateway to endless aquatic adventures.