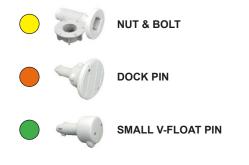

# FLOATING BOAT DOCK

**Single V-Floating Dock 1.5m** 

www.floatmyboat.co.uk

Measuring 1.5m in width by the length required, you can step into a world of aquatic luxury with our state-of-the-art **Single Floating Boat Dock**. Designed to enhance your waterfront experience This innovative and versatile docking system is the epitome of convenience, durability, and functionality. Whether you're a boat enthusiast, a fishing aficionado, or simply enjoy spending time by the water, this premium floating dock is your gateway to endless aquatic adventures.