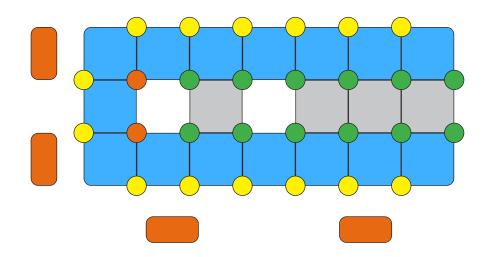

# FLOATING BOAT DOCK

**Single V-Floating Dock 1.5m** 

www.floatmyboat.co.uk

Measuring 1.5m in width by the length required, you can step into a world of aquatic luxury with our state-of-the-art **Single Floating Boat Dock**. Designed to enhance your waterfront experience This innovative and versatile docking system is the epitome of convenience, durability, and functionality. Whether you're a boat enthusiast, a fishing aficionado, or simply enjoy spending time by the water, this premium floating dock is your gateway to endless aquatic adventures.