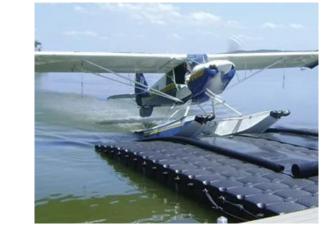

# FLOATING BOAT DOCK

**Single V-Floating Dock 1.5m** 

www.floatmyboat.co.uk

Measuring 1.5m in width by the length required, you can step into a world of aquatic luxury with our state-of-the-art **Single Floating Boat Dock**. Designed to enhance your waterfront experience This innovative and versatile docking system is the epitome of convenience, durability, and functionality. Whether you're a boat enthusiast, a fishing aficionado, or simply enjoy spending time by the water, this premium floating dock is your gateway to endless aquatic adventures.