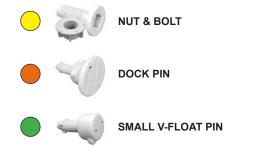

# FLOATING BOAT DOCK

**Single V-Floating Dock 1.5m** 

www.floatmyboat.co.uk

Measuring 1.5m in width by the length required, you can step into a world of aquatic luxury with our state-of-the-art **Single Floating Boat Dock**. Designed to enhance your waterfront experience This innovative and versatile docking system is the epitome of convenience, durability, and functionality. Whether you're a boat enthusiast, a fishing aficionado, or simply enjoy spending time by the water, this premium floating dock is your gateway to endless aquatic adventures.