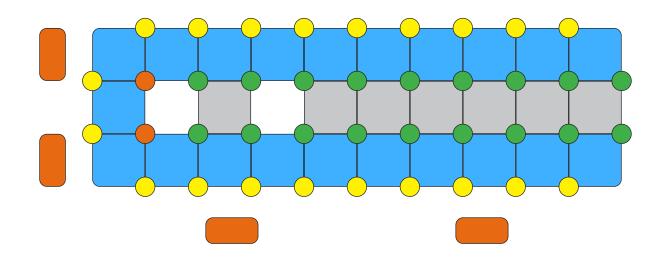

# FLOATING BOAT DOCK

**Single V-Floating Dock 1.5m** 

www.floatmyboat.co.uk

Measuring 1.5m in width by the length required, you can step into a world of aquatic luxury with our state-of-the-art **Single Floating Boat Dock**. Designed to enhance your waterfront experience This innovative and versatile docking system is the epitome of convenience, durability, and functionality. Whether you're a boat enthusiast, a fishing aficionado, or simply enjoy spending time by the water, this premium floating dock is your gateway to endless aquatic adventures.