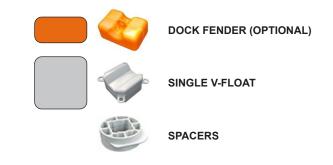

# FLOATING BOAT DOCK

**Single V-Floating Dock 1.5m** 

www.floatmyboat.co.uk

Measuring 1.5m in width by the length required, you can step into a world of aquatic luxury with our state-of-the-art **Single Floating Boat Dock**. Designed to enhance your waterfront experience This innovative and versatile docking system is the epitome of convenience, durability, and functionality. Whether you're a boat enthusiast, a fishing aficionado, or simply enjoy spending time by the water, this premium floating dock is your gateway to endless aquatic adventures.