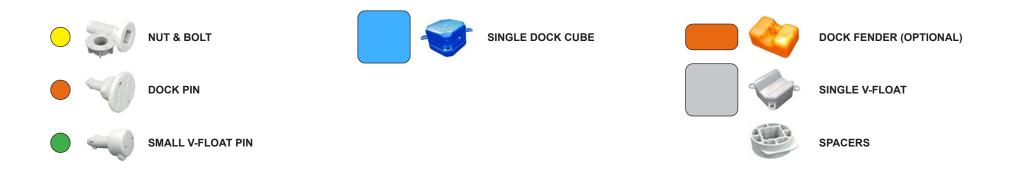

# FLOATING BOAT DOCK

**Single V-Floating Dock 1.5m** 

www.floatmyboat.co.uk

Measuring 1.5m in width by the length required, you can step into a world of aquatic luxury with our state-of-the-art **Single Floating Boat Dock**. Designed to enhance your waterfront experience This innovative and versatile docking system is the epitome of convenience, durability, and functionality. Whether you're a boat enthusiast, a fishing aficionado, or simply enjoy spending time by the water, this premium floating dock is your gateway to endless aquatic adventures.