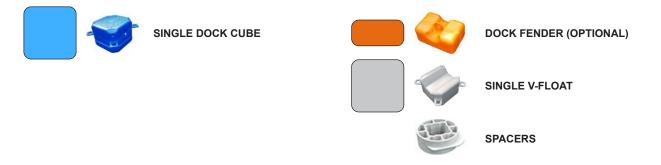

# FLOATING BOAT DOCK

**Single V-Floating Dock 1.5m** 

www.floatmyboat.co.uk

Measuring 1.5m in width by the length required, you can step into a world of aquatic luxury with our state-of-the-art **Single Floating Boat Dock**. Designed to enhance your waterfront experience This innovative and versatile docking system is the epitome of convenience, durability, and functionality. Whether you're a boat enthusiast, a fishing aficionado, or simply enjoy spending time by the water, this premium floating dock is your gateway to endless aquatic adventures.