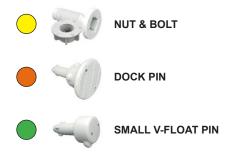

# FLOATING BOAT DOCK

**Single V-Floating Dock 1.5m** 

www.floatmyboat.co.uk

Measuring 1.5m in width by the length required, you can step into a world of aquatic luxury with our state-of-the-art **Single Floating Boat Dock**. Designed to enhance your waterfront experience This innovative and versatile docking system is the epitome of convenience, durability, and functionality. Whether you're a boat enthusiast, a fishing aficionado, or simply enjoy spending time by the water, this premium floating dock is your gateway to endless aquatic adventures.