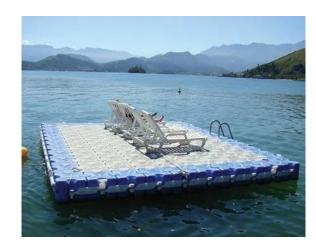

# FLOATING BOAT DOCK

**Single V-Floating Dock 1.5m** 

www.floatmyboat.co.uk

Measuring 1.5m in width by the length required, you can step into a world of aquatic luxury with our state-of-the-art **Single Floating Boat Dock**. Designed to enhance your waterfront experience This innovative and versatile docking system is the epitome of convenience, durability, and functionality. Whether you're a boat enthusiast, a fishing aficionado, or simply enjoy spending time by the water, this premium floating dock is your gateway to endless aquatic adventures.