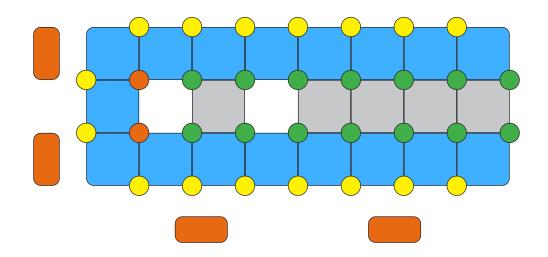

## **FLOATING BOAT DOCK 1.5m x 3.5m**

## **FLOATING BOAT DOCK 1.5m x 4m**

## **FLOATING BOAT DOCK 1.5m x 4.5m**

## **FLOATING BOAT DOCK 1.5m x 5m**

## **FLOATING BOAT DOCK 1.5m x 5.5m**

## **FLOATING BOAT DOCK 1.5m x 6m**

## **FLOATING BOAT DOCK 1.5m x 6.5m**

## **FLOATING BOAT DOCK 1.5m x 7m**

## **FLOATING BOAT DOCK 1.5m x 7.5m**

## **FLOATING BOAT DOCK 1.5m x 8m**