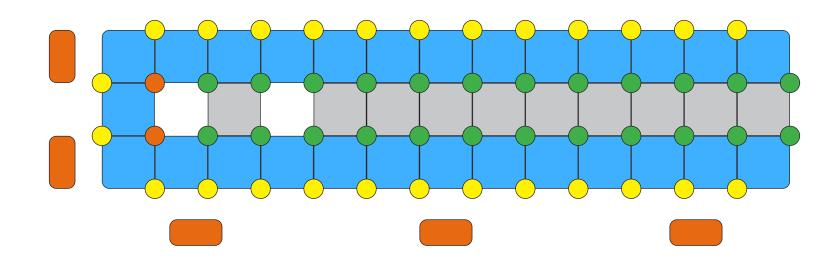

co.uk







Measuring 1.5m in width by the length required, you can step into a world of aquatic luxury with our state-of-the-art **Single Floating Boat Dock**. Designed to enhance your waterfront experience This innovative and versatile docking system is the epitome of convenience, durability, and functionality. Whether you're a boat enthusiast, a fishing aficionado, or simply enjoy spending time by the water, this premium floating dock is your gateway to endless aquatic adventures.

## **FLOATING BOAT DOCK 1.5m x 3.5m**







## **FLOATING BOAT DOCK 1.5m x 4m**









## **FLOATING BOAT DOCK 1.5m x 4.5m**









## **FLOATING BOAT DOCK 1.5m x 5m**







## **FLOATING BOAT DOCK 1.5m x 5.5m**







## **FLOATING BOAT DOCK 1.5m x 6m**









## **FLOATING BOAT DOCK 1.5m x 6.5m**







## **FLOATING BOAT DOCK 1.5m x 7m**







## **FLOATING BOAT DOCK 1.5m x 7.5m**





## **FLOATING BOAT DOCK 1.5m x 8m**