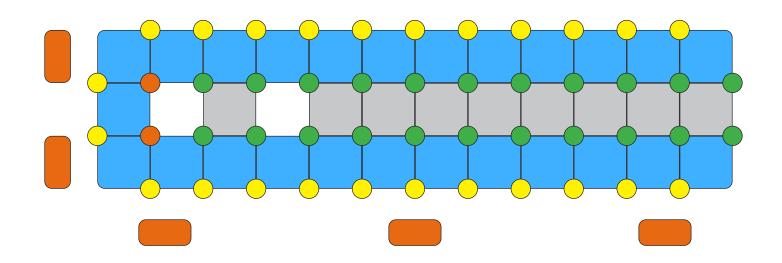

# FLOATING BOAT DOCK

**Single V-Floating Dock 1.5m** 

www.floatmyboat.co.uk

Measuring 1.5m in width by the length required, you can step into a world of aquatic luxury with our state-of-the-art **Single Floating Boat Dock**. Designed to enhance your waterfront experience This innovative and versatile docking system is the epitome of convenience, durability, and functionality. Whether you're a boat enthusiast, a fishing aficionado, or simply enjoy spending time by the water, this premium floating dock is your gateway to endless aquatic adventures.

## **FLOATING BOAT DOCK 1.5m x 3.5m**

## **FLOATING BOAT DOCK 1.5m x 4m**

## **FLOATING BOAT DOCK 1.5m x 4.5m**

## **FLOATING BOAT DOCK 1.5m x 5m**

## **FLOATING BOAT DOCK 1.5m x 5.5m**

## **FLOATING BOAT DOCK 1.5m x 6m**

## **FLOATING BOAT DOCK 1.5m x 6.5m**

## **FLOATING BOAT DOCK 1.5m x 7m**

## **FLOATING BOAT DOCK 1.5m x 7.5m**

## **FLOATING BOAT DOCK 1.5m x 8m**