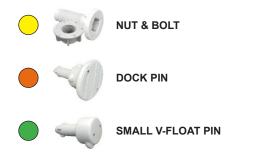

# FLOATING BOAT DOCK

**Single V-Floating Dock 1.5m** 

www.floatmyboat.co.uk

Measuring 1.5m in width by the length required, you can step into a world of aquatic luxury with our state-of-the-art **Single Floating Boat Dock**. Designed to enhance your waterfront experience This innovative and versatile docking system is the epitome of convenience, durability, and functionality. Whether you're a boat enthusiast, a fishing aficionado, or simply enjoy spending time by the water, this premium floating dock is your gateway to endless aquatic adventures.