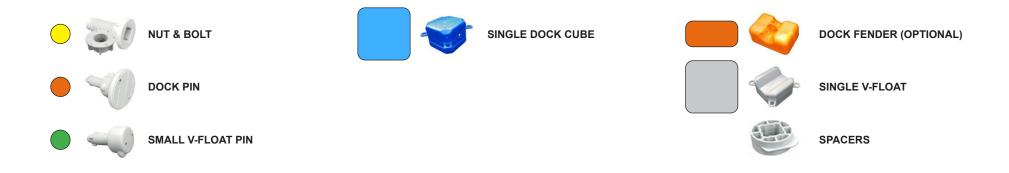

# FLOATING BOAT DOCK

**Single V-Floating Dock 1.5m** 

www.floatmyboat.co.uk

Measuring 1.5m in width by the length required, you can step into a world of aquatic luxury with our state-of-the-art **Single Floating Boat Dock**. Designed to enhance your waterfront experience This innovative and versatile docking system is the epitome of convenience, durability, and functionality. Whether you're a boat enthusiast, a fishing aficionado, or simply enjoy spending time by the water, this premium floating dock is your gateway to endless aquatic adventures.