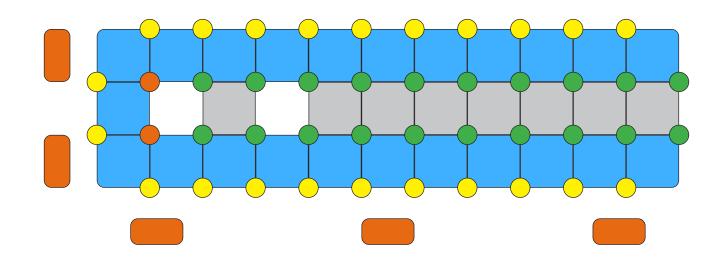

# FLOATING BOAT DOCK

**Single V-Floating Dock 1.5m** 

www.floatmyboat.co.uk

Measuring 1.5m in width by the length required, you can step into a world of aquatic luxury with our state-of-the-art **Single Floating Boat Dock**. Designed to enhance your waterfront experience This innovative and versatile docking system is the epitome of convenience, durability, and functionality. Whether you're a boat enthusiast, a fishing aficionado, or simply enjoy spending time by the water, this premium floating dock is your gateway to endless aquatic adventures.