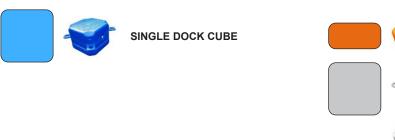

# FLOATING BOAT DOCK

**Single V-Floating Dock 1.5m** 

www.floatmyboat.co.uk

Measuring 1.5m in width by the length required, you can step into a world of aquatic luxury with our state-of-the-art **Single Floating Boat Dock**. Designed to enhance your waterfront experience This innovative and versatile docking system is the epitome of convenience, durability, and functionality. Whether you're a boat enthusiast, a fishing aficionado, or simply enjoy spending time by the water, this premium floating dock is your gateway to endless aquatic adventures.