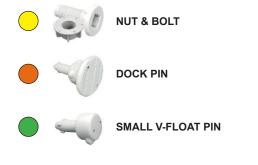

# FLOATING BOAT DOCK

**Single V-Floating Dock 1.5m** 

www.floatmyboat.co.uk

Measuring 1.5m in width by the length required, you can step into a world of aquatic luxury with our state-of-the-art **Single Floating Boat Dock**. Designed to enhance your waterfront experience This innovative and versatile docking system is the epitome of convenience, durability, and functionality. Whether you're a boat enthusiast, a fishing aficionado, or simply enjoy spending time by the water, this premium floating dock is your gateway to endless aquatic adventures.