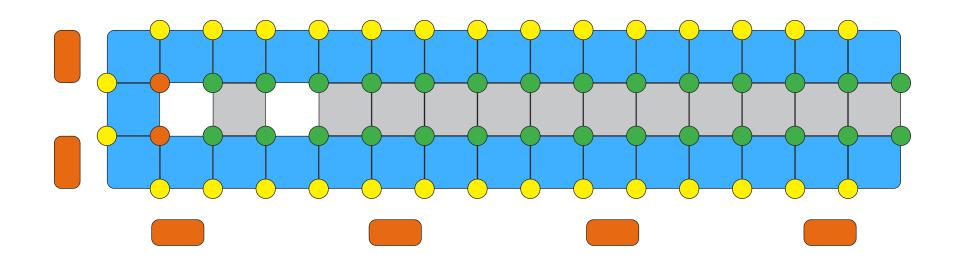

# FLOATING BOAT DOCK

**Single V-Floating Dock 1.5m** 

www.floatmyboat.co.uk

Measuring 1.5m in width by the length required, you can step into a world of aquatic luxury with our state-of-the-art **Single Floating Boat Dock**. Designed to enhance your waterfront experience This innovative and versatile docking system is the epitome of convenience, durability, and functionality. Whether you're a boat enthusiast, a fishing aficionado, or simply enjoy spending time by the water, this premium floating dock is your gateway to endless aquatic adventures.