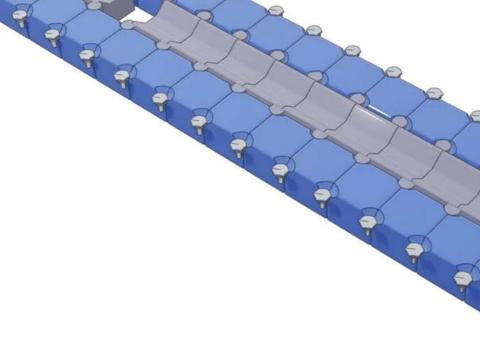

# FLOATING BOAT DOCK

**Single V-Floating Dock 1.5m** 

www.floatmyboat.co.uk

Measuring 1.5m in width by the length required, you can step into a world of aquatic luxury with our state-of-the-art **Single Floating Boat Dock**. Designed to enhance your waterfront experience This innovative and versatile docking system is the epitome of convenience, durability, and functionality. Whether you're a boat enthusiast, a fishing aficionado, or simply enjoy spending time by the water, this premium floating dock is your gateway to endless aquatic adventures.