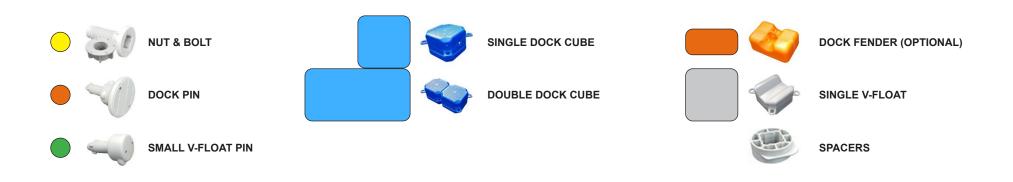

# FLOATING BOAT DOCK

**Single V-Floating Dock 2.5m** 

www.floatmyboat.co.uk

Measuring 2.5m in width by the length required, you can step into a world of aquatic luxury with our state-of-the-art **Single Floating Boat Dock**. Designed to enhance your waterfront experience This innovative and versatile docking system is the epitome of convenience, durability, and functionality. Whether you're a boat enthusiast, a fishing aficionado, or simply enjoy spending time by the water, this premium floating dock is your gateway to endless aquatic adventures.