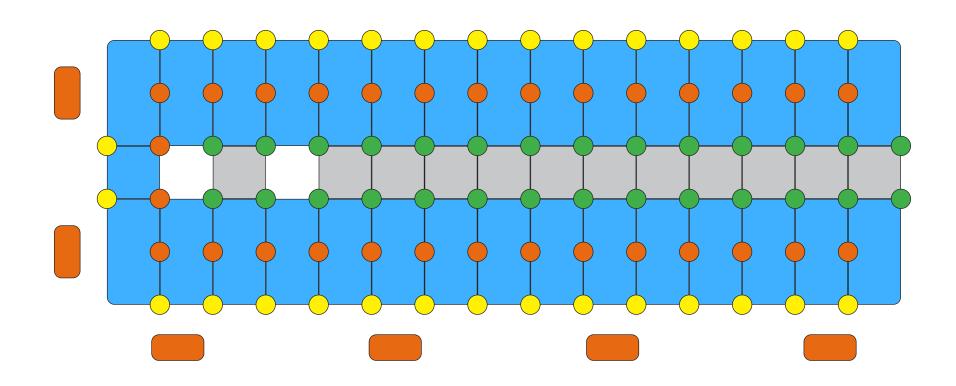

an step into a world of aquatic luxury with our state-of-the-art **Single Floating Boat Dock**. Designed to enhance your waterfront experience This innovative and versatile docking system is the epitome of convenience, durability, and functionality. Whether you're a boat enthusiast, a fishing aficionado, or simply enjoy spending time by the water, this premium floating dock is your gateway to endless aquatic adventures.

## **FLOATING BOAT DOCK 2.5m x 3.5m**





## **FLOATING BOAT DOCK 2.5m x 4m**





## **FLOATING BOAT DOCK 2.5m x 4.5m**





## **FLOATING BOAT DOCK 2.5m x 5m**





## **FLOATING BOAT DOCK 2.5m x 5.5m**





## **FLOATING BOAT DOCK 2.5m x 6m**





## **FLOATING BOAT DOCK 2.5m x 6.5m**





## **FLOATING BOAT DOCK 2.5m x 7m**





## **FLOATING BOAT DOCK 2.5m x 7.5m**





## **FLOATING BOAT DOCK 2.5m x 8m**