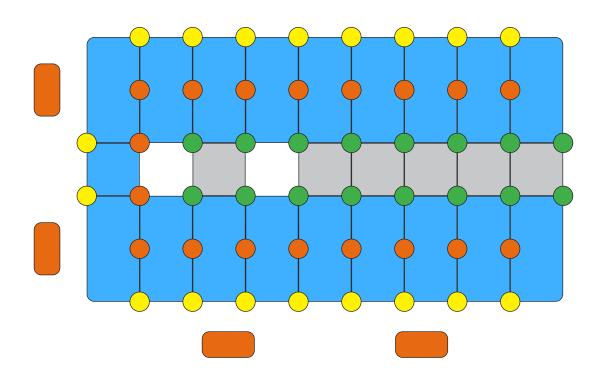

# FLOATING BOAT DOCK

**Single V-Floating Dock 2.5m** 

www.floatmyboat.co.uk



Measuring 2.5m in width by the length required, you can step into a world of aquatic luxury with our state-of-the-art **Single Floating Boat Dock**. Designed to enhance your waterfront experience This innovative and versatile docking system is the epitome of convenience, durability, and functionality. Whether you're a boat enthusiast, a fishing aficionado, or simply enjoy spending time by the water, this premium floating dock is your gateway to endless aquatic adventures.

## **FLOATING BOAT DOCK 2.5m x 3.5m**





## **FLOATING BOAT DOCK 2.5m x 4m**





## **FLOATING BOAT DOCK 2.5m x 4.5m**





## **FLOATING BOAT DOCK 2.5m x 5m**





## **FLOATING BOAT DOCK 2.5m x 5.5m**





## **FLOATING BOAT DOCK 2.5m x 6m**





## **FLOATING BOAT DOCK 2.5m x 6.5m**





## **FLOATING BOAT DOCK 2.5m x 7m**





## **FLOATING BOAT DOCK 2.5m x 7.5m**





## **FLOATING BOAT DOCK 2.5m x 8m**