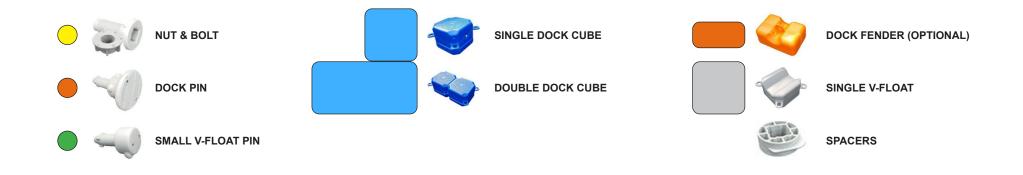

## **FLOATING BOAT DOCK 2.5m x 3.5m**

## **FLOATING BOAT DOCK 2.5m x 4m**

## **FLOATING BOAT DOCK 2.5m x 4.5m**

## **FLOATING BOAT DOCK 2.5m x 5m**

## **FLOATING BOAT DOCK 2.5m x 5.5m**

## **FLOATING BOAT DOCK 2.5m x 6m**

## **FLOATING BOAT DOCK 2.5m x 6.5m**

## **FLOATING BOAT DOCK 2.5m x 7m**

## **FLOATING BOAT DOCK 2.5m x 7.5m**

## **FLOATING BOAT DOCK 2.5m x 8m**