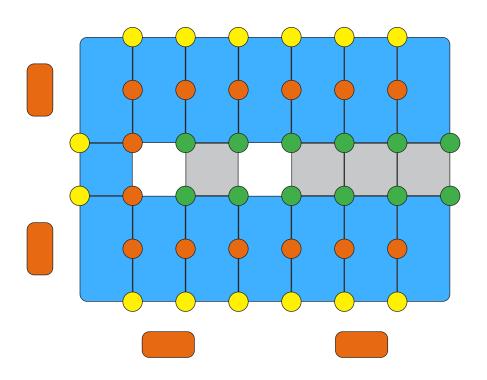

## **FLOATING BOAT DOCK 2.5m x 3.5m**

## **FLOATING BOAT DOCK 2.5m x 4m**

## **FLOATING BOAT DOCK 2.5m x 4.5m**

## **FLOATING BOAT DOCK 2.5m x 5m**

## **FLOATING BOAT DOCK 2.5m x 5.5m**

## **FLOATING BOAT DOCK 2.5m x 6m**

## **FLOATING BOAT DOCK 2.5m x 6.5m**

## **FLOATING BOAT DOCK 2.5m x 7m**

## **FLOATING BOAT DOCK 2.5m x 7.5m**

## **FLOATING BOAT DOCK 2.5m x 8m**