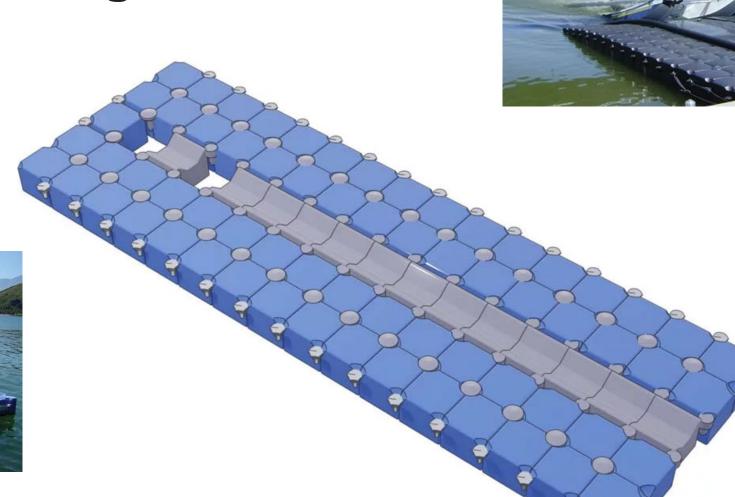

# FLOATING BOAT DOCK

**Single V-Floating Dock 2.5m** 

www.floatmyboat.co.uk

Measuring 2.5m in width by the length required, you can step into a world of aquatic luxury with our state-of-the-art **Single Floating Boat Dock**. Designed to enhance your waterfront experience This innovative and versatile docking system is the epitome of convenience, durability, and functionality. Whether you're a boat enthusiast, a fishing aficionado, or simply enjoy spending time by the water, this premium floating dock is your gateway to endless aquatic adventures.