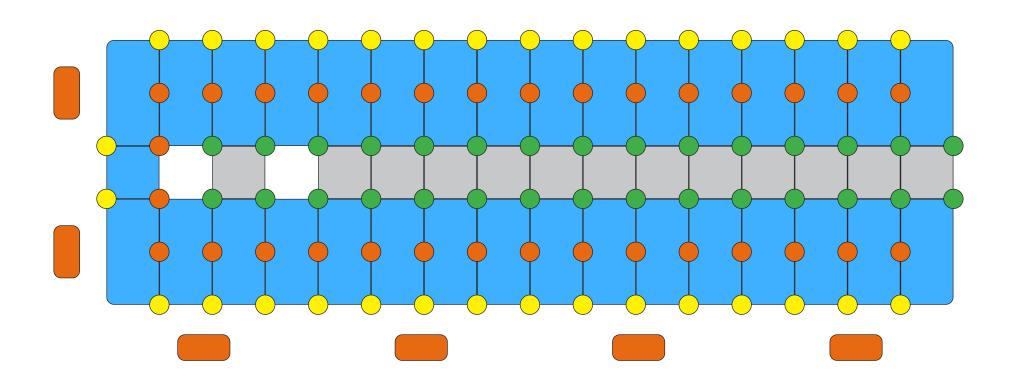

th our state-of-the-art **Single Floating Boat Dock**. Designed to enhance your waterfront experience This innovative and versatile docking system is the epitome of convenience, durability, and functionality. Whether you're a boat enthusiast, a fishing aficionado, or simply enjoy spending time by the water, this premium floating dock is your gateway to endless aquatic adventures.

## **FLOATING BOAT DOCK 2.5m x 3.5m**





## **FLOATING BOAT DOCK 2.5m x 4m**





## **FLOATING BOAT DOCK 2.5m x 4.5m**





## **FLOATING BOAT DOCK 2.5m x 5m**





## **FLOATING BOAT DOCK 2.5m x 5.5m**





## **FLOATING BOAT DOCK 2.5m x 6m**





## **FLOATING BOAT DOCK 2.5m x 6.5m**





## **FLOATING BOAT DOCK 2.5m x 7m**





## **FLOATING BOAT DOCK 2.5m x 7.5m**





## **FLOATING BOAT DOCK 2.5m x 8m**