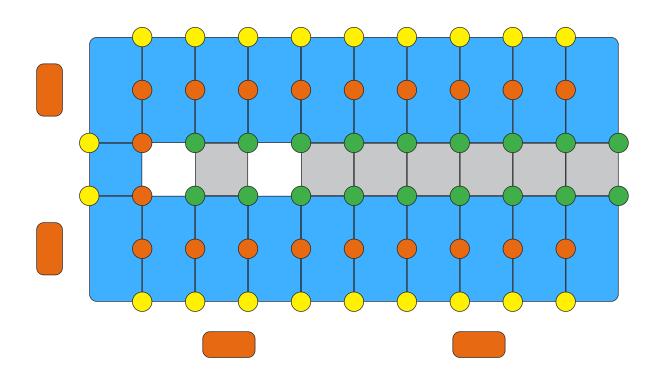

# FLOATING BOAT DOCK

**Single V-Floating Dock 2.5m** 

www.floatmyboat.co.uk



Measuring 2.5m in width by the length required, you can step into a world of aquatic luxury with our state-of-the-art **Single Floating Boat Dock**. Designed to enhance your waterfront experience This innovative and versatile docking system is the epitome of convenience, durability, and functionality. Whether you're a boat enthusiast, a fishing aficionado, or simply enjoy spending time by the water, this premium floating dock is your gateway to endless aquatic adventures.

## **FLOATING BOAT DOCK 2.5m x 3.5m**





## **FLOATING BOAT DOCK 2.5m x 4m**





## **FLOATING BOAT DOCK 2.5m x 4.5m**





## **FLOATING BOAT DOCK 2.5m x 5m**





## **FLOATING BOAT DOCK 2.5m x 5.5m**





## **FLOATING BOAT DOCK 2.5m x 6m**





## **FLOATING BOAT DOCK 2.5m x 6.5m**





## **FLOATING BOAT DOCK 2.5m x 7m**





## **FLOATING BOAT DOCK 2.5m x 7.5m**





## **FLOATING BOAT DOCK 2.5m x 8m**