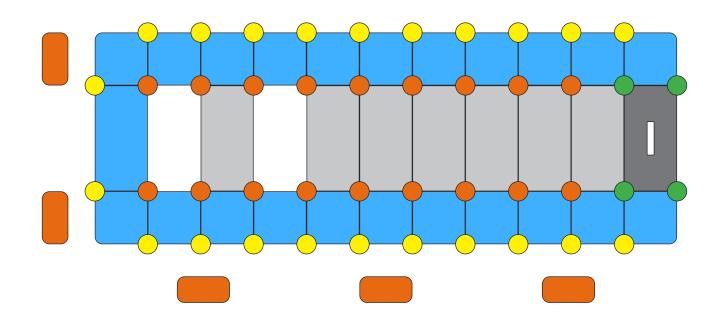

## FLOATING BOAT DOCK

# **Double V-Floating Dock 2m**

www.floatmyboat.co.uk



Measuring 2m in width by the length required, you can step into a world of aquatic luxury with our state-of-the-art **Double Floating Boat Dock**. Designed to enhance your waterfront experience This innovative and versatile docking system is the epitome of convenience, durability, and functionality. Whether you're a boat enthusiast, a fishing aficionado, or simply enjoy spending time by the water, this premium floating dock is your gateway to endless aquatic adventures.

#### **FLOATING BOAT DOCK 2m x 3.5m**





#### **FLOATING BOAT DOCK 2m x 4m**





#### **FLOATING BOAT DOCK 2m x 4.5m**





#### **FLOATING BOAT DOCK 2m x 5m**





#### **FLOATING BOAT DOCK 2m x 5.5m**





#### **FLOATING BOAT DOCK 2m x 6m**





### **FLOATING BOAT DOCK 2m x 6.5m**





#### **FLOATING BOAT DOCK 2m x 7m**





#### **FLOATING BOAT DOCK 2m x 7.5m**