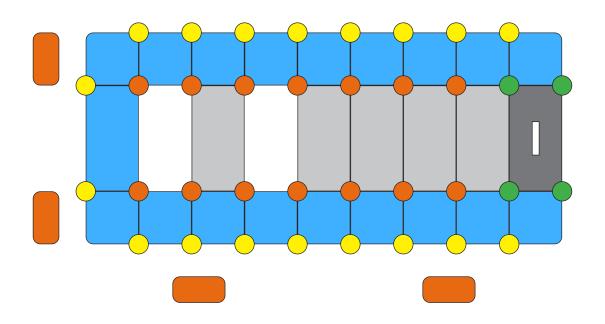

## FLOATING BOAT DOCK

# **Double V-Floating Dock 2m**

www.floatmyboat.co.uk



Measuring 2m in width by the length required, you can step into a world of aquatic luxury with our state-of-the-art **Double Floating Boat Dock**. Designed to enhance your waterfront experience This innovative and versatile docking system is the epitome of convenience, durability, and functionality. Whether you're a boat enthusiast, a fishing aficionado, or simply enjoy spending time by the water, this premium floating dock is your gateway to endless aquatic adventures.

#### **FLOATING BOAT DOCK 2m x 3.5m**





#### **FLOATING BOAT DOCK 2m x 4m**





#### **FLOATING BOAT DOCK 2m x 4.5m**





#### **FLOATING BOAT DOCK 2m x 5m**





#### **FLOATING BOAT DOCK 2m x 5.5m**





#### **FLOATING BOAT DOCK 2m x 6m**





### **FLOATING BOAT DOCK 2m x 6.5m**





#### **FLOATING BOAT DOCK 2m x 7m**





#### **FLOATING BOAT DOCK 2m x 7.5m**