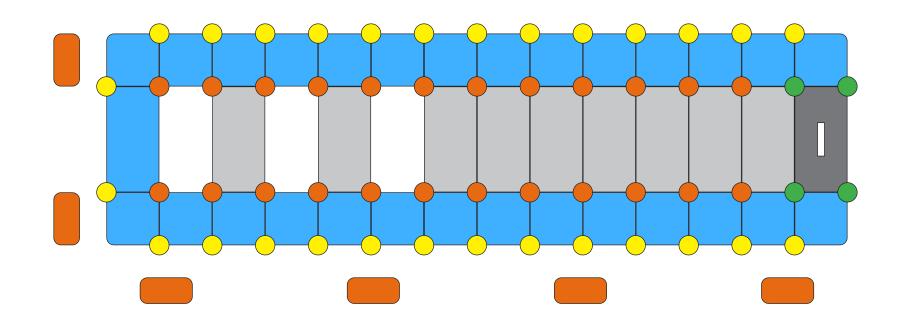

ng 2m in width by the length required, you can step into a world of aquatic luxury with our state-of-the-art **Double Floating Boat Dock**. Designed to enhance your waterfront experience This innovative and versatile docking system is the epitome of convenience, durability, and functionality. Whether you're a boat enthusiast, a fishing aficionado, or simply enjoy spending time by the water, this premium floating dock is your gateway to endless aquatic adventures.

#### **FLOATING BOAT DOCK 2m x 3.5m**





#### **FLOATING BOAT DOCK 2m x 4m**





#### **FLOATING BOAT DOCK 2m x 4.5m**





#### **FLOATING BOAT DOCK 2m x 5m**





#### **FLOATING BOAT DOCK 2m x 5.5m**





#### **FLOATING BOAT DOCK 2m x 6m**





### **FLOATING BOAT DOCK 2m x 6.5m**





#### **FLOATING BOAT DOCK 2m x 7m**





#### **FLOATING BOAT DOCK 2m x 7.5m**