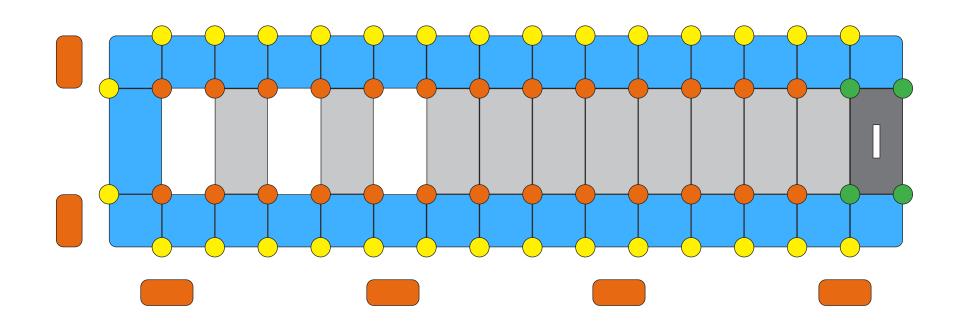

can step into a world of aquatic luxury with our state-of-the-art **Double Floating Boat Dock**. Designed to enhance your waterfront experience This innovative and versatile docking system is the epitome of convenience, durability, and functionality. Whether you're a boat enthusiast, a fishing aficionado, or simply enjoy spending time by the water, this premium floating dock is your gateway to endless aquatic adventures.

#### **FLOATING BOAT DOCK 2m x 3.5m**





#### **FLOATING BOAT DOCK 2m x 4m**





#### **FLOATING BOAT DOCK 2m x 4.5m**





#### **FLOATING BOAT DOCK 2m x 5m**





#### **FLOATING BOAT DOCK 2m x 5.5m**





#### **FLOATING BOAT DOCK 2m x 6m**





### **FLOATING BOAT DOCK 2m x 6.5m**





#### **FLOATING BOAT DOCK 2m x 7m**





#### **FLOATING BOAT DOCK 2m x 7.5m**