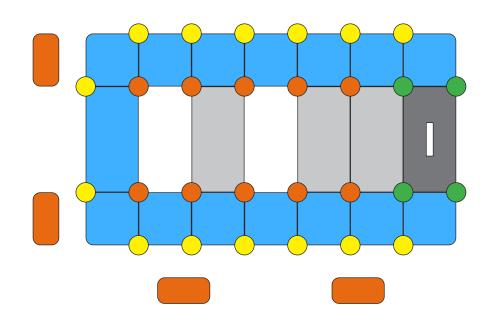

# **Double V-Floating Dock 2m**

www.floatmyboat.co.uk

Measuring 2m in width by the length required, you can step into a world of aquatic luxury with our state-of-the-art **Double Floating Boat Dock**. Designed to enhance your waterfront experience This innovative and versatile docking system is the epitome of convenience, durability, and functionality. Whether you're a boat enthusiast, a fishing aficionado, or simply enjoy spending time by the water, this premium floating dock is your gateway to endless aquatic adventures.