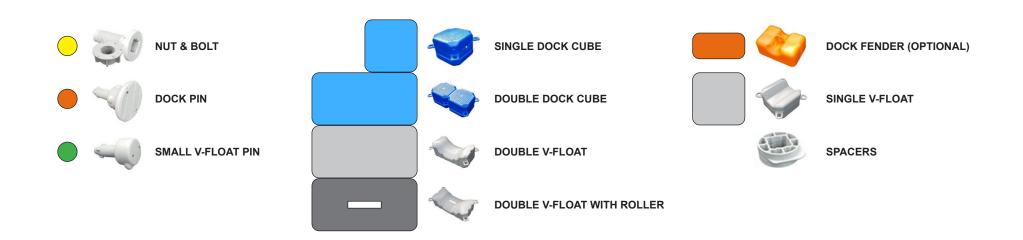

# **Double V-Floating Dock 2m**

www.floatmyboat.co.uk

Measuring 2m in width by the length required, you can step into a world of aquatic luxury with our state-of-the-art **Double Floating Boat Dock**. Designed to enhance your waterfront experience This innovative and versatile docking system is the epitome of convenience, durability, and functionality. Whether you're a boat enthusiast, a fishing aficionado, or simply enjoy spending time by the water, this premium floating dock is your gateway to endless aquatic adventures.