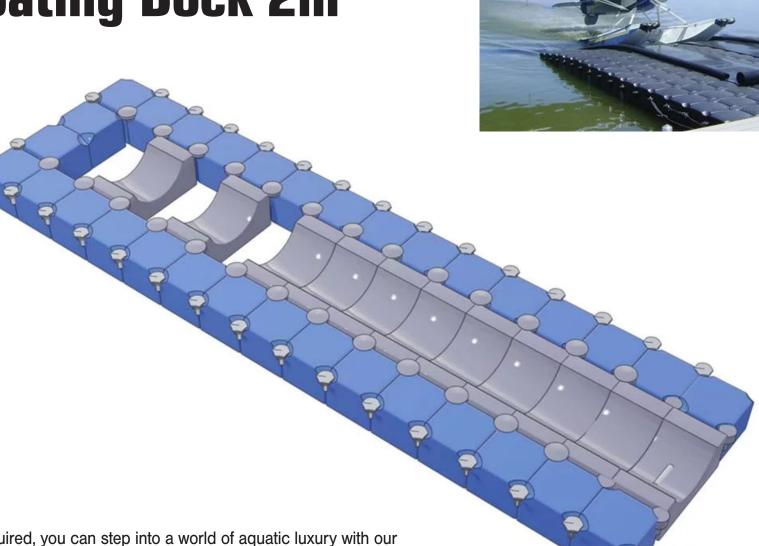

# **Double V-Floating Dock 2m**

www.floatmyboat.co.uk

Measuring 2m in width by the length required, you can step into a world of aquatic luxury with our state-of-the-art **Double Floating Boat Dock**. Designed to enhance your waterfront experience This innovative and versatile docking system is the epitome of convenience, durability, and functionality. Whether you're a boat enthusiast, a fishing aficionado, or simply enjoy spending time by the water, this premium floating dock is your gateway to endless aquatic adventures.