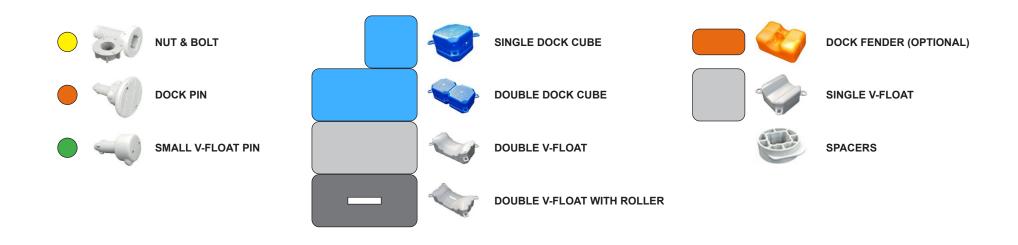

# **Double V-Floating Dock 2m**

www.floatmyboat.co.uk

Measuring 2m in width by the length required, you can step into a world of aquatic luxury with our state-of-the-art **Double Floating Boat Dock**. Designed to enhance your waterfront experience This innovative and versatile docking system is the epitome of convenience, durability, and functionality. Whether you're a boat enthusiast, a fishing aficionado, or simply enjoy spending time by the water, this premium floating dock is your gateway to endless aquatic adventures.