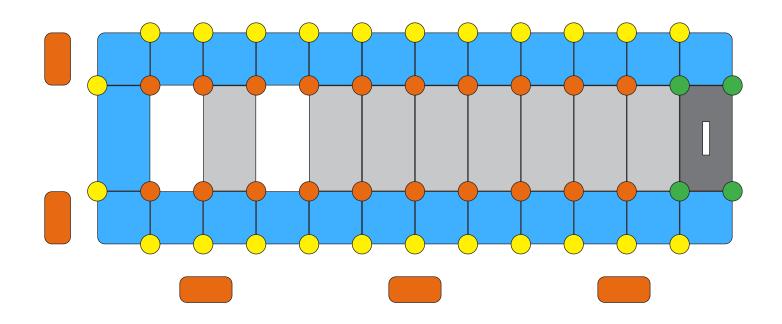

OATING BOAT DOCK

# **Double V-Floating Dock 2m**

www.floatmyboat.co.uk



Measuring 2m in width by the length required, you can step into a world of aquatic luxury with our state-of-the-art **Double Floating Boat Dock**. Designed to enhance your waterfront experience This innovative and versatile docking system is the epitome of convenience, durability, and functionality. Whether you're a boat enthusiast, a fishing aficionado, or simply enjoy spending time by the water, this premium floating dock is your gateway to endless aquatic adventures.

#### **FLOATING BOAT DOCK 2m x 3.5m**





#### **FLOATING BOAT DOCK 2m x 4m**





#### **FLOATING BOAT DOCK 2m x 4.5m**





#### **FLOATING BOAT DOCK 2m x 5m**





#### **FLOATING BOAT DOCK 2m x 5.5m**





#### **FLOATING BOAT DOCK 2m x 6m**





### **FLOATING BOAT DOCK 2m x 6.5m**





#### **FLOATING BOAT DOCK 2m x 7m**





#### **FLOATING BOAT DOCK 2m x 7.5m**