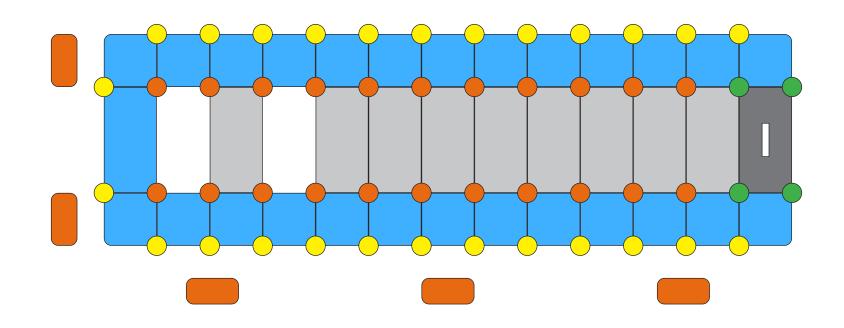

ck 2m**

www.floatmyboat.co.uk



Measuring 2m in width by the length required, you can step into a world of aquatic luxury with our state-of-the-art **Double Floating Boat Dock**. Designed to enhance your waterfront experience This innovative and versatile docking system is the epitome of convenience, durability, and functionality. Whether you're a boat enthusiast, a fishing aficionado, or simply enjoy spending time by the water, this premium floating dock is your gateway to endless aquatic adventures.

#### **FLOATING BOAT DOCK 2m x 3.5m**





#### **FLOATING BOAT DOCK 2m x 4m**





#### **FLOATING BOAT DOCK 2m x 4.5m**





#### **FLOATING BOAT DOCK 2m x 5m**





#### **FLOATING BOAT DOCK 2m x 5.5m**





#### **FLOATING BOAT DOCK 2m x 6m**





### **FLOATING BOAT DOCK 2m x 6.5m**





#### **FLOATING BOAT DOCK 2m x 7m**





#### **FLOATING BOAT DOCK 2m x 7.5m**