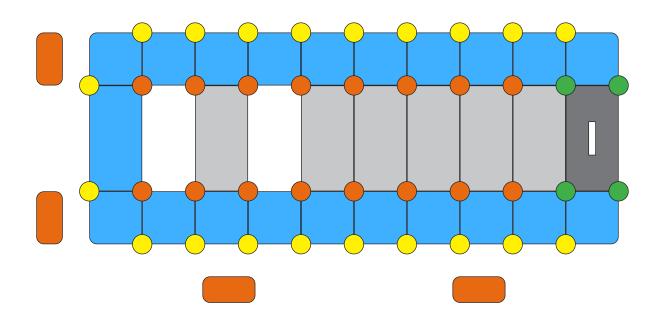

## FLOATING BOAT DOCK

# **Double V-Floating Dock 2m**

www.floatmyboat.co.uk



Measuring 2m in width by the length required, you can step into a world of aquatic luxury with our state-of-the-art **Double Floating Boat Dock**. Designed to enhance your waterfront experience This innovative and versatile docking system is the epitome of convenience, durability, and functionality. Whether you're a boat enthusiast, a fishing aficionado, or simply enjoy spending time by the water, this premium floating dock is your gateway to endless aquatic adventures.

#### **FLOATING BOAT DOCK 2m x 3.5m**





#### **FLOATING BOAT DOCK 2m x 4m**





#### **FLOATING BOAT DOCK 2m x 4.5m**





#### **FLOATING BOAT DOCK 2m x 5m**





#### **FLOATING BOAT DOCK 2m x 5.5m**





#### **FLOATING BOAT DOCK 2m x 6m**





### **FLOATING BOAT DOCK 2m x 6.5m**





#### **FLOATING BOAT DOCK 2m x 7m**





#### **FLOATING BOAT DOCK 2m x 7.5m**