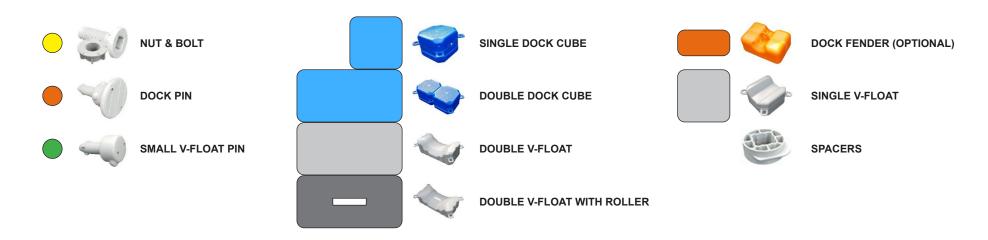

# FLOATING BOAT DOCK

**Double V-Floating Dock 3m** 

www.floatmyboat.co.uk



Measuring 3m in width by the length required, you can step into a world of aquatic luxury with our state-of-the-art **Double Floating Boat Dock**. Designed to enhance your waterfront experience This innovative and versatile docking system is the epitome of convenience, durability, and functionality. Whether you're a boat enthusiast, a fishing aficionado, or simply enjoy spending time by the water, this premium floating dock is your gateway to endless aquatic adventures.

## **FLOATING BOAT DOCK 3m x 3.5m**





## **FLOATING BOAT DOCK 3m x 4m**





## **FLOATING BOAT DOCK 3m x 4.5m**





## **FLOATING BOAT DOCK 3m x 5m**





## **FLOATING BOAT DOCK 3m x 5.5m**





## **FLOATING BOAT DOCK 3m x 6m**





## **FLOATING BOAT DOCK 3m x 6.5m**





## **FLOATING BOAT DOCK 3m x 7m**





## **FLOATING BOAT DOCK 3m x 7.5m**





## **FLOATING BOAT DOCK 3m x 8m**





## **FLOATING BOAT DOCK 3m x 8.5m**





## **FLOATING BOAT DOCK 3m x 9m**