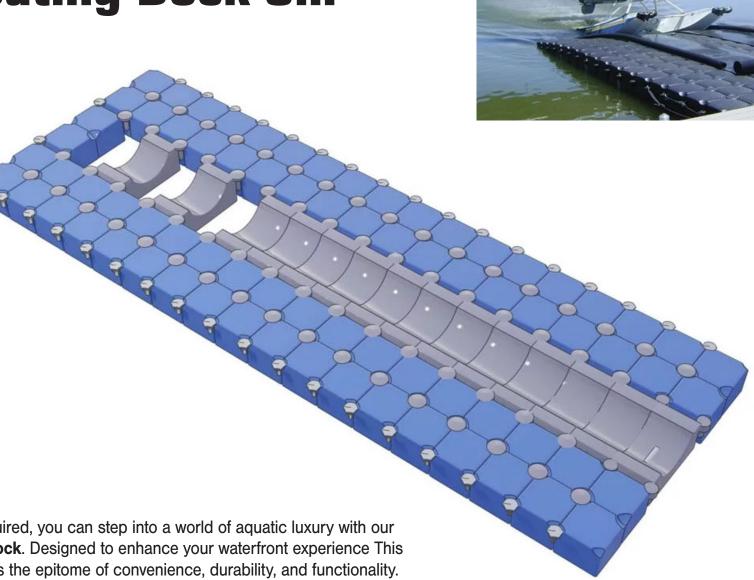

# FLOATING BOAT DOCK

**Double V-Floating Dock 3m** 

www.floatmyboat.co.uk

Measuring 3m in width by the length required, you can step into a world of aquatic luxury with our state-of-the-art **Double Floating Boat Dock**. Designed to enhance your waterfront experience This innovative and versatile docking system is the epitome of convenience, durability, and functionality. Whether you're a boat enthusiast, a fishing aficionado, or simply enjoy spending time by the water, this premium floating dock is your gateway to endless aquatic adventures.