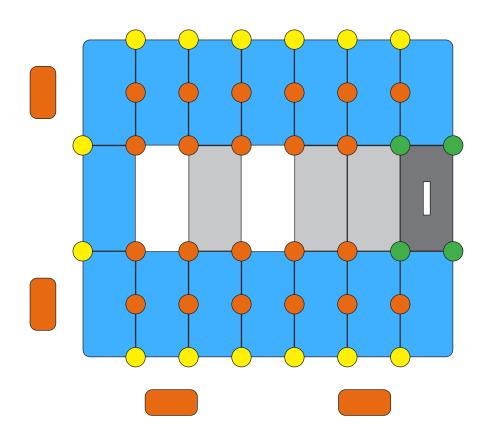

## **FLOATING BOAT DOCK 3m x 3.5m**

## **FLOATING BOAT DOCK 3m x 4m**

## **FLOATING BOAT DOCK 3m x 4.5m**

## **FLOATING BOAT DOCK 3m x 5m**

## **FLOATING BOAT DOCK 3m x 5.5m**

## **FLOATING BOAT DOCK 3m x 6m**

## **FLOATING BOAT DOCK 3m x 6.5m**

## **FLOATING BOAT DOCK 3m x 7m**

## **FLOATING BOAT DOCK 3m x 7.5m**

## **FLOATING BOAT DOCK 3m x 8m**

## **FLOATING BOAT DOCK 3m x 8.5m**

## **FLOATING BOAT DOCK 3m x 9m**