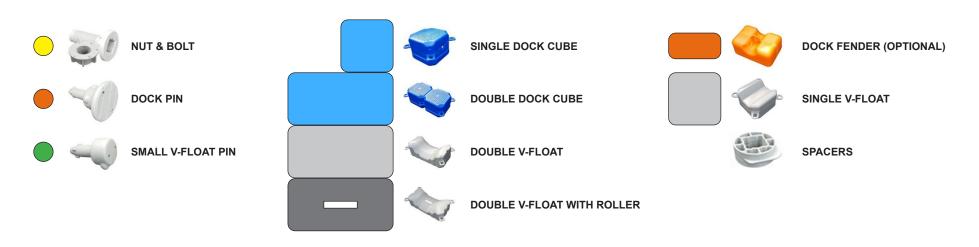

# FLOATING BOAT DOCK

**Double V-Floating Dock 3m** 

www.floatmyboat.co.uk

Measuring 3m in width by the length required, you can step into a world of aquatic luxury with our state-of-the-art **Double Floating Boat Dock**. Designed to enhance your waterfront experience This innovative and versatile docking system is the epitome of convenience, durability, and functionality. Whether you're a boat enthusiast, a fishing aficionado, or simply enjoy spending time by the water, this premium floating dock is your gateway to endless aquatic adventures.