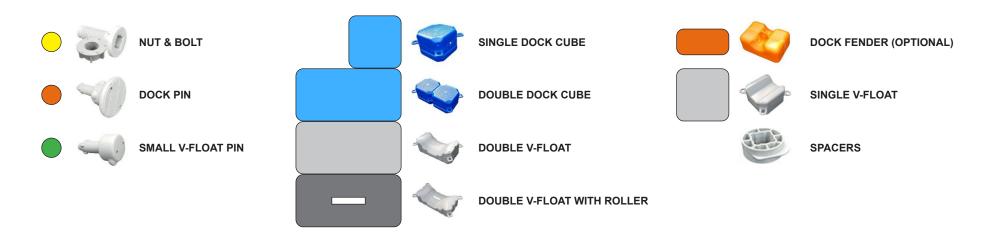

# FLOATING BOAT DOCK

**Double V-Floating Dock 3m** 

www.floatmyboat.co.uk

Measuring 3m in width by the length required, you can step into a world of aquatic luxury with our state-of-the-art **Double Floating Boat Dock**. Designed to enhance your waterfront experience This innovative and versatile docking system is the epitome of convenience, durability, and functionality. Whether you're a boat enthusiast, a fishing aficionado, or simply enjoy spending time by the water, this premium floating dock is your gateway to endless aquatic adventures.