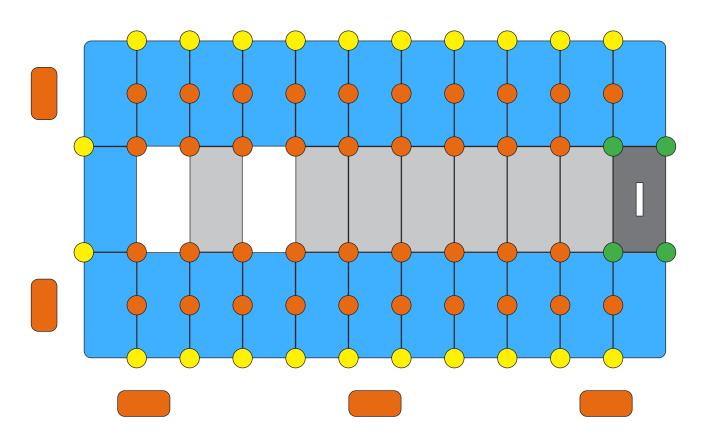

# FLOATING BOAT DOCK

**Double V-Floating Dock 3m** 

www.floatmyboat.co.uk



Measuring 3m in width by the length required, you can step into a world of aquatic luxury with our state-of-the-art **Double Floating Boat Dock**. Designed to enhance your waterfront experience This innovative and versatile docking system is the epitome of convenience, durability, and functionality. Whether you're a boat enthusiast, a fishing aficionado, or simply enjoy spending time by the water, this premium floating dock is your gateway to endless aquatic adventures.

## **FLOATING BOAT DOCK 3m x 3.5m**





## **FLOATING BOAT DOCK 3m x 4m**





## **FLOATING BOAT DOCK 3m x 4.5m**





## **FLOATING BOAT DOCK 3m x 5m**





## **FLOATING BOAT DOCK 3m x 5.5m**





## **FLOATING BOAT DOCK 3m x 6m**





## **FLOATING BOAT DOCK 3m x 6.5m**





## **FLOATING BOAT DOCK 3m x 7m**





## **FLOATING BOAT DOCK 3m x 7.5m**





## **FLOATING BOAT DOCK 3m x 8m**





## **FLOATING BOAT DOCK 3m x 8.5m**





## **FLOATING BOAT DOCK 3m x 9m**