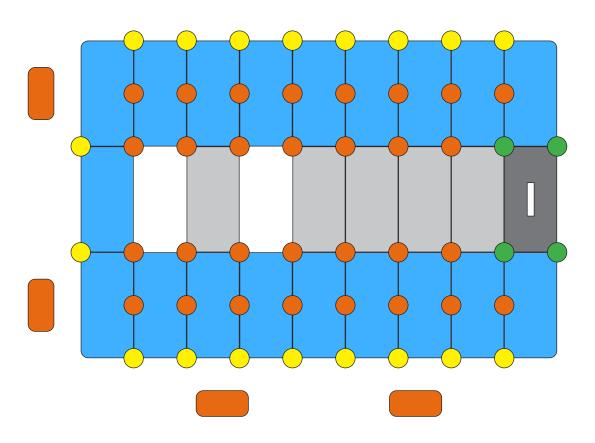

# FLOATING BOAT DOCK

**Double V-Floating Dock 3m** 

www.floatmyboat.co.uk



Measuring 3m in width by the length required, you can step into a world of aquatic luxury with our state-of-the-art **Double Floating Boat Dock**. Designed to enhance your waterfront experience This innovative and versatile docking system is the epitome of convenience, durability, and functionality. Whether you're a boat enthusiast, a fishing aficionado, or simply enjoy spending time by the water, this premium floating dock is your gateway to endless aquatic adventures.

## **FLOATING BOAT DOCK 3m x 3.5m**





## **FLOATING BOAT DOCK 3m x 4m**





## **FLOATING BOAT DOCK 3m x 4.5m**





## **FLOATING BOAT DOCK 3m x 5m**





## **FLOATING BOAT DOCK 3m x 5.5m**





## **FLOATING BOAT DOCK 3m x 6m**





## **FLOATING BOAT DOCK 3m x 6.5m**





## **FLOATING BOAT DOCK 3m x 7m**





## **FLOATING BOAT DOCK 3m x 7.5m**





## **FLOATING BOAT DOCK 3m x 8m**





## **FLOATING BOAT DOCK 3m x 8.5m**





## **FLOATING BOAT DOCK 3m x 9m**