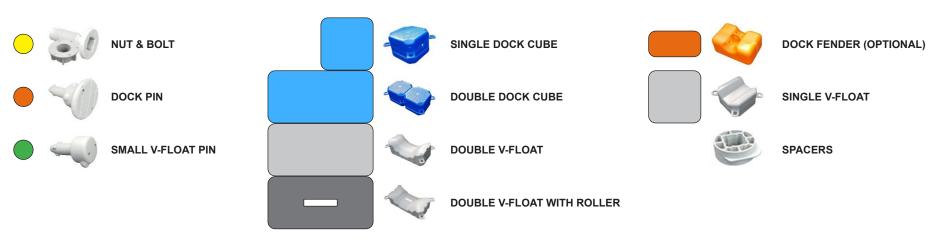

# FLOATING BOAT DOCK

**Double V-Floating Dock 3m** 

www.floatmyboat.co.uk

Measuring 3m in width by the length required, you can step into a world of aquatic luxury with our state-of-the-art **Double Floating Boat Dock**. Designed to enhance your waterfront experience This innovative and versatile docking system is the epitome of convenience, durability, and functionality. Whether you're a boat enthusiast, a fishing aficionado, or simply enjoy spending time by the water, this premium floating dock is your gateway to endless aquatic adventures.