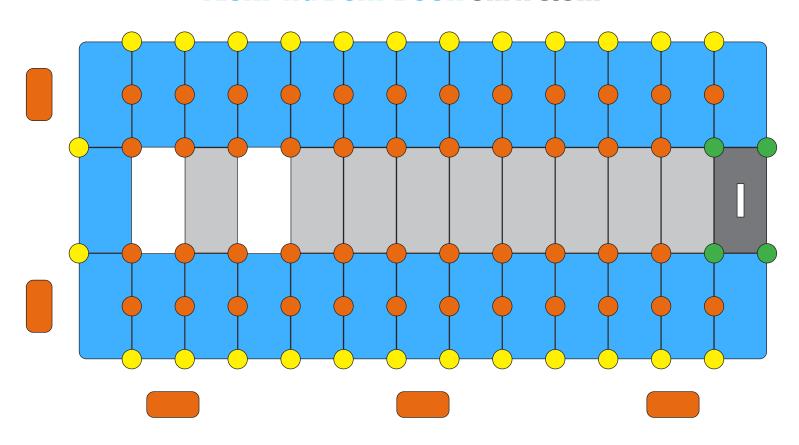

-Floating Dock 3m** 

www.floatmyboat.co.uk



Measuring 3m in width by the length required, you can step into a world of aquatic luxury with our state-of-the-art **Double Floating Boat Dock**. Designed to enhance your waterfront experience This innovative and versatile docking system is the epitome of convenience, durability, and functionality. Whether you're a boat enthusiast, a fishing aficionado, or simply enjoy spending time by the water, this premium floating dock is your gateway to endless aquatic adventures.

## **FLOATING BOAT DOCK 3m x 3.5m**





## **FLOATING BOAT DOCK 3m x 4m**





## **FLOATING BOAT DOCK 3m x 4.5m**





## **FLOATING BOAT DOCK 3m x 5m**





## **FLOATING BOAT DOCK 3m x 5.5m**





## **FLOATING BOAT DOCK 3m x 6m**





## **FLOATING BOAT DOCK 3m x 6.5m**





## **FLOATING BOAT DOCK 3m x 7m**





## **FLOATING BOAT DOCK 3m x 7.5m**





## **FLOATING BOAT DOCK 3m x 8m**





## **FLOATING BOAT DOCK 3m x 8.5m**





## **FLOATING BOAT DOCK 3m x 9m**