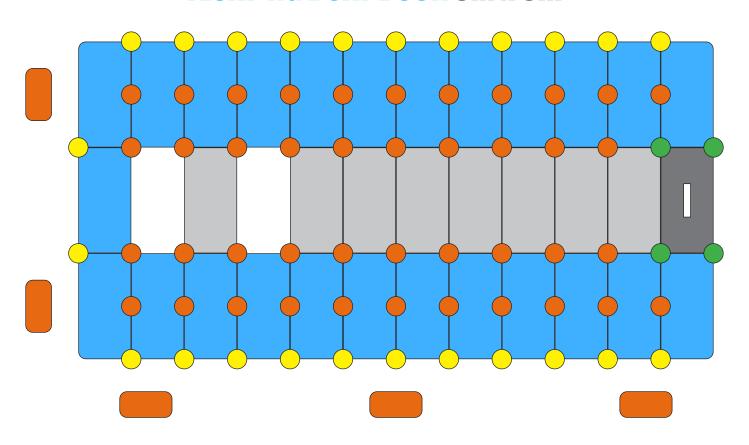

# FLOATING BOAT DOCK

**Double V-Floating Dock 3m** 

www.floatmyboat.co.uk



Measuring 3m in width by the length required, you can step into a world of aquatic luxury with our state-of-the-art **Double Floating Boat Dock**. Designed to enhance your waterfront experience This innovative and versatile docking system is the epitome of convenience, durability, and functionality. Whether you're a boat enthusiast, a fishing aficionado, or simply enjoy spending time by the water, this premium floating dock is your gateway to endless aquatic adventures.

## **FLOATING BOAT DOCK 3m x 3.5m**





## **FLOATING BOAT DOCK 3m x 4m**





## **FLOATING BOAT DOCK 3m x 4.5m**





## **FLOATING BOAT DOCK 3m x 5m**





## **FLOATING BOAT DOCK 3m x 5.5m**





## **FLOATING BOAT DOCK 3m x 6m**





## **FLOATING BOAT DOCK 3m x 6.5m**





## **FLOATING BOAT DOCK 3m x 7m**





## **FLOATING BOAT DOCK 3m x 7.5m**





## **FLOATING BOAT DOCK 3m x 8m**





## **FLOATING BOAT DOCK 3m x 8.5m**





## **FLOATING BOAT DOCK 3m x 9m**