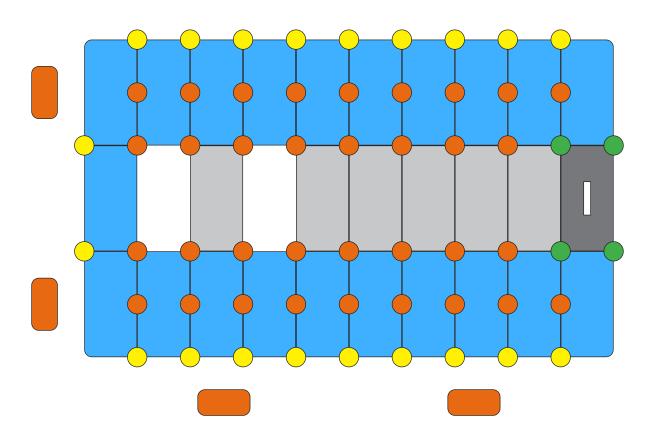

# FLOATING BOAT DOCK

**Double V-Floating Dock 3m** 

www.floatmyboat.co.uk



Measuring 3m in width by the length required, you can step into a world of aquatic luxury with our state-of-the-art **Double Floating Boat Dock**. Designed to enhance your waterfront experience This innovative and versatile docking system is the epitome of convenience, durability, and functionality. Whether you're a boat enthusiast, a fishing aficionado, or simply enjoy spending time by the water, this premium floating dock is your gateway to endless aquatic adventures.

## **FLOATING BOAT DOCK 3m x 3.5m**





## **FLOATING BOAT DOCK 3m x 4m**





## **FLOATING BOAT DOCK 3m x 4.5m**





## **FLOATING BOAT DOCK 3m x 5m**





## **FLOATING BOAT DOCK 3m x 5.5m**





## **FLOATING BOAT DOCK 3m x 6m**





## **FLOATING BOAT DOCK 3m x 6.5m**





## **FLOATING BOAT DOCK 3m x 7m**





## **FLOATING BOAT DOCK 3m x 7.5m**





## **FLOATING BOAT DOCK 3m x 8m**





## **FLOATING BOAT DOCK 3m x 8.5m**





## **FLOATING BOAT DOCK 3m x 9m**