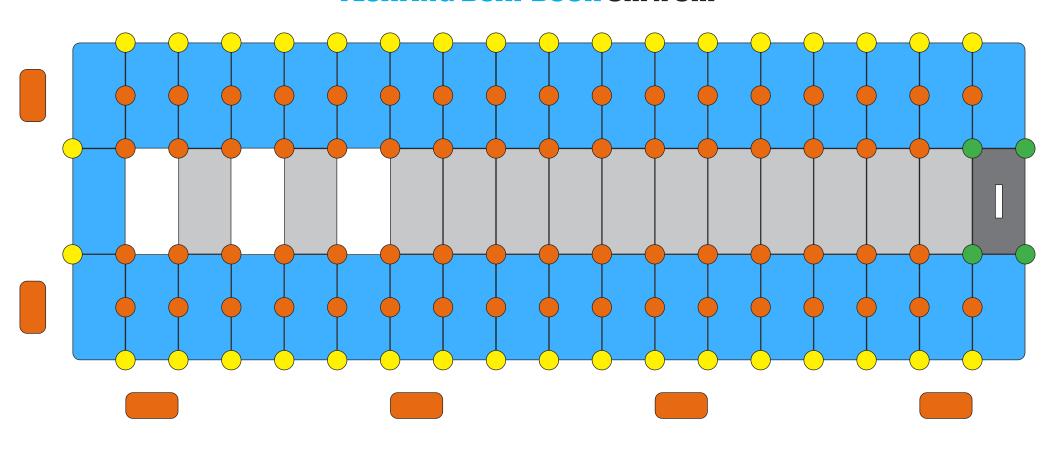

# FLOATING BOAT DOCK

**Double V-Floating Dock 3m** 

www.floatmyboat.co.uk

Measuring 3m in width by the length required, you can step into a world of aquatic luxury with our state-of-the-art **Double Floating Boat Dock**. Designed to enhance your waterfront experience This innovative and versatile docking system is the epitome of convenience, durability, and functionality. Whether you're a boat enthusiast, a fishing aficionado, or simply enjoy spending time by the water, this premium floating dock is your gateway to endless aquatic adventures.