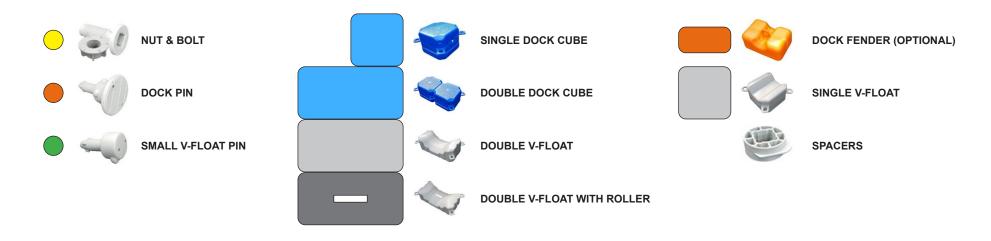

# FLOATING BOAT DOCK

**Double V-Floating Dock 3m** 

www.floatmyboat.co.uk

Measuring 3m in width by the length required, you can step into a world of aquatic luxury with our state-of-the-art **Double Floating Boat Dock**. Designed to enhance your waterfront experience This innovative and versatile docking system is the epitome of convenience, durability, and functionality. Whether you're a boat enthusiast, a fishing aficionado, or simply enjoy spending time by the water, this premium floating dock is your gateway to endless aquatic adventures.