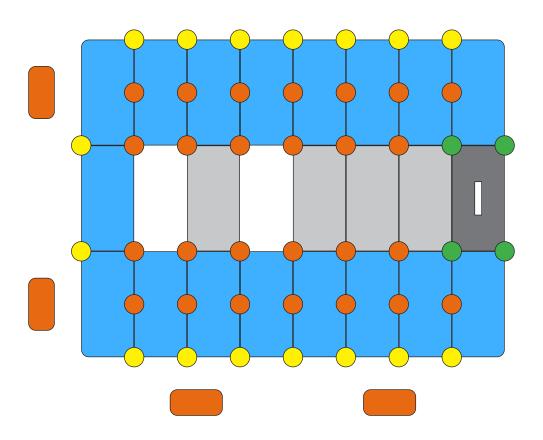

## **FLOATING BOAT DOCK 3m x 3.5m**

## **FLOATING BOAT DOCK 3m x 4m**

## **FLOATING BOAT DOCK 3m x 4.5m**

## **FLOATING BOAT DOCK 3m x 5m**

## **FLOATING BOAT DOCK 3m x 5.5m**

## **FLOATING BOAT DOCK 3m x 6m**

## **FLOATING BOAT DOCK 3m x 6.5m**

## **FLOATING BOAT DOCK 3m x 7m**

## **FLOATING BOAT DOCK 3m x 7.5m**

## **FLOATING BOAT DOCK 3m x 8m**

## **FLOATING BOAT DOCK 3m x 8.5m**

## **FLOATING BOAT DOCK 3m x 9m**